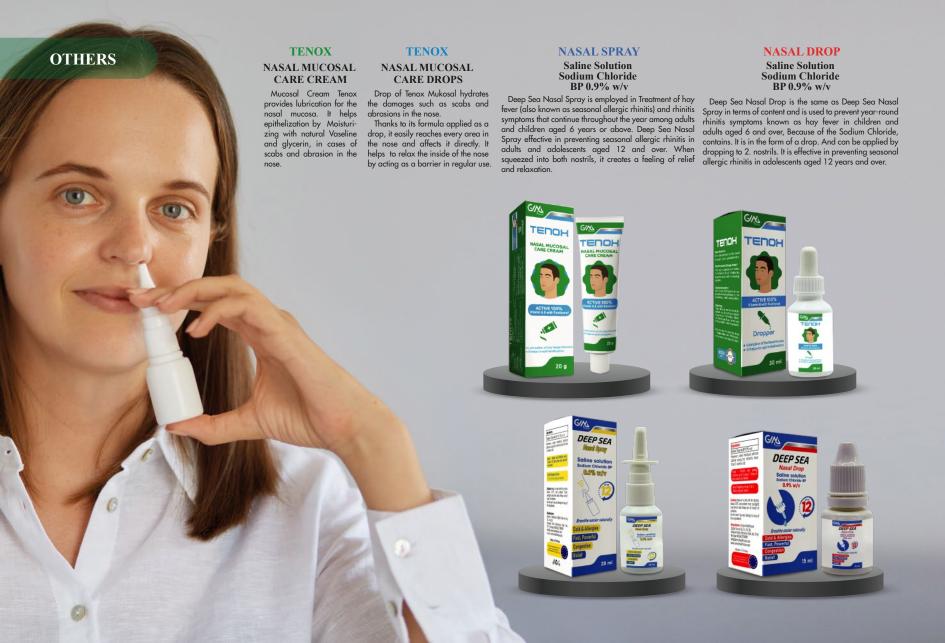

skin and helps to reduce long-term scars by allowing the skin recover itself naturally.

## KERATOLIN Solution

## **Keratolytic Solution**

Keratolin Solution is a keratolytic agent that containssalicylic acid. Topical salicylic acid provides a suitable environment for either to fall o or to be easily removed by softening and loosening dry or thickened skin. When applied regularly on the problematic area, it creates a noticeable di erence in a short time.

### **CALPOX**

### **Skin Protectant**

Calamine Lotion is a non-prescription drug used to treat itching. It is also used for insect bites, chickenpox, shingles and itching scabies. Moreover, Calamine Lotion relieves mildly-burned areas. Thanks to the Zinc Oxide component, it acts as a barrier on the skin and provides relaxation.









### POVIDONE IODINE **SPRAY 10%**

### **Topical Antiseptic**

Piodinex (10%) is an antiseptic. containing 10% povidone iodine as an active ingredient, also known as iodopo-vidone, used for skin disinfection before and after surgery. In addition to being used to disinfect both the hands of healthcare professionals and the skin of the person they care for, but it can also

## POVIDONE IODINE

### **Topical Antiseptic**

Piodinex 4% is an antiseptic containing 4% povidone iodine

active ingredient, also known as lodopovidone, used for skin Disinfection before and after surgery. In addition to being used to Disinfect both hands of healthcare

## **Topical Antiseptic**

Piodinex (10%) is an antiseptic containing 10% povidone iodine active ingredient, also known as lodopovidone, used for sk