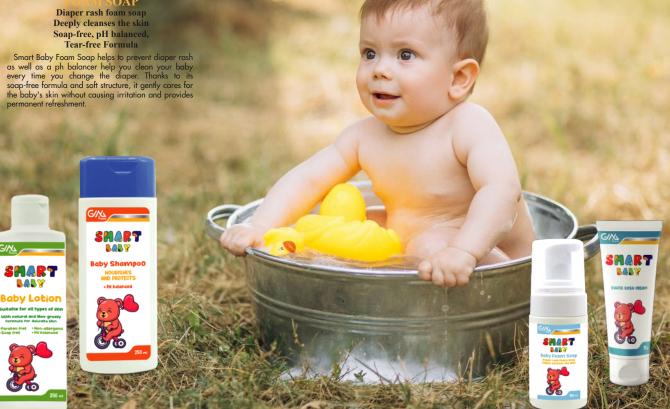

### SOAP

Diaper rash foam soap Deeply cleanses the skin Soap-free, pH balanced,

Smart Baby Foam Soap helps to prevent diaper rash as well as a ph balancer help you clean your baby every time you change the diaper. Thanks to its soap-free formula and soft structure, it gently cares for the baby's skin without causing irritation and provides permanent refreshment.

### **BABY SHAMPOO**

**Nourishes and Protects** 

Paraben free • Non-allergenic • pH balanced

Smart Baby Shampoo has been produced for babies. whose ability to protect against external factors has not yet fully developed. It cleans babies' sensitive skin. Without causing irritation and aids in the preservation of moisture in their skin.

Thanks to its specially formulated ingredients, It nourishes babies' hair while keeping them away from harmful chemicals. Tear-free and paraben-free, Smart Baby shampoo is suitable for babies of all ages.

### **BABY LOTION**

Suitable for all types of skin

- Paraben free Soap free
- · Non-allergenic · pH balanced

Smart Baby Body Lotion moisturizes and strengthens the skin barrier of babies It provides instant and long-lasting moisturization by leaving the baby's skin

Smart Baby Body Lotion offers pleasant by means of its rich texture and unique scent. Thanks to its non-allergic and foam-free structure, it is a powerful moisture source that does not show any allergic effects on babies' skin. It is suitable for babies of all age groups.