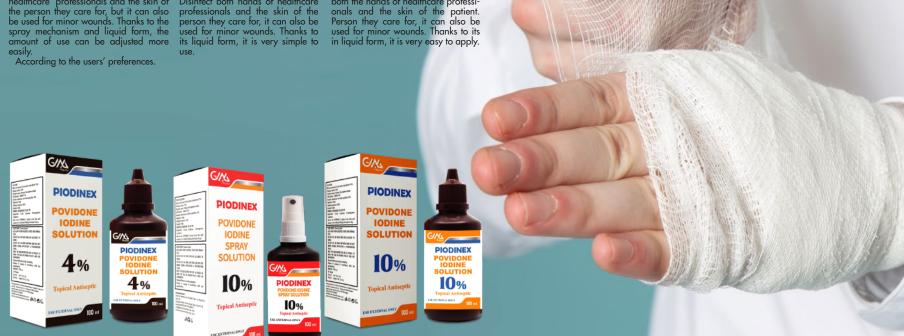

### POVIDONE IODINE **SPRAY 10%**

### **Topical Antiseptic**

Piodinex (10%) is an antiseptic. containing 10% povidone iodine as an active ingredient, also known as iodopo-vidone, used for skin disinfection before and after surgery. In addition to being used to disinfect both the hands of healthcare professionals and the skin of the person they care for, but it can also

## POVIDONE IODINE

### **Topical Antiseptic**

Piodinex 4% is an antiseptic containing 4% povidone iodine

active ingredient, also known as lodopovidone, used for skin Disinfection before and after surgery. In addition to being used to Disinfect both hands of healthcare

## **Topical Antiseptic**

Piodinex (10%) is an antiseptic containing 10% povidone iodine active ingredient, also known as lodopovidone, used for skin. Disinfection before and after surgery. In addition to being used to. Disinfect both the hands of healthcare professi-