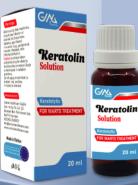

## KERATOLIN Solution

## **Keratolytic Solution**

Keratolin Solution is a keratolytic agent that containssalicylic acid. Topical salicylic acid provides a suitable environment for either to fall o or to be easily removed by softening and loosening dry or thickened skin. When applied regularly on the problematic area, it creates a noticeable di erence in a short time.