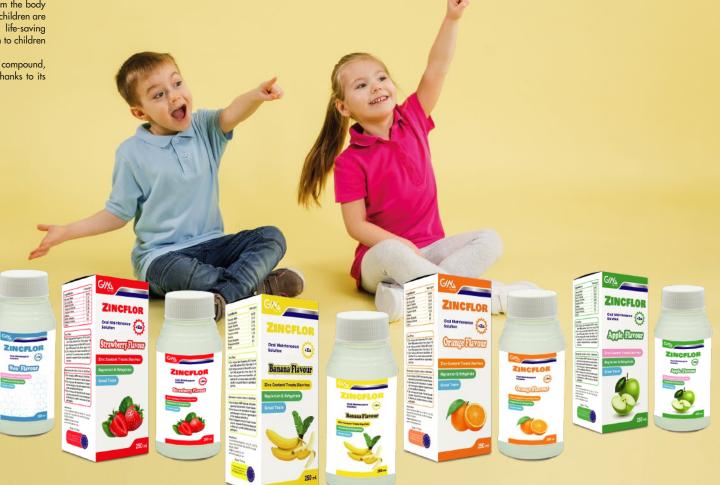

### Oral Maintenance Solution

Zincflor Liquid ensures that the water and electrolytes (salts) lost from the body in the diarrhea of Babies and children are replaced. Therefore, it is a life-saving mixture that needs to be given to children as soon as diarrhea begins.

Zincflor Liquid, a supporting compound, easily obtainable consumed thanks to its apples flavored formula.

ZINCFLOR

Non Flavour

**OTHERS** 