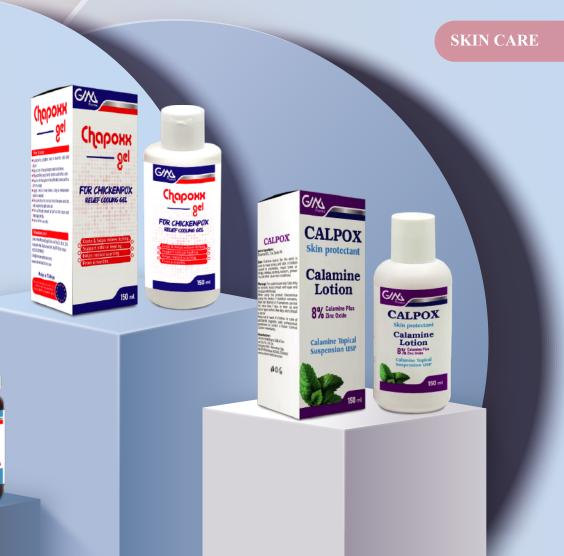

### **CHAPOXX GEL**

### For Chickenpox Relief Cooling Gel

Chapoxx Gel is a common childhood illness caused by the zoster virus. It is a highly contagious disease that usually a ects little children and typically causes a mild fever and itchy skin blisters. These blisters first appear as red spots on the body, then dry in about 4 to 5 days and leave their place to scabs. If these scabs are scratched or infected with bacteria, they can cause scarring. Chapoxx Gel, which has a cooling e ect for chickenpox, protects the skin and helps to reduce long-term scars by allowing the skin recover itself naturally.

### **CALPOX**

### **Skin Protectant**

Calamine Lotion is a non-prescription drug used to treat itching. It is also used for insect bites, chickenpox, shingles and itching scabies. Moreover, Calamine Lotion relieves mildly-burned areas. Thanks to the Zinc Oxide component, it acts as a barrier on the skin and provides relaxation.