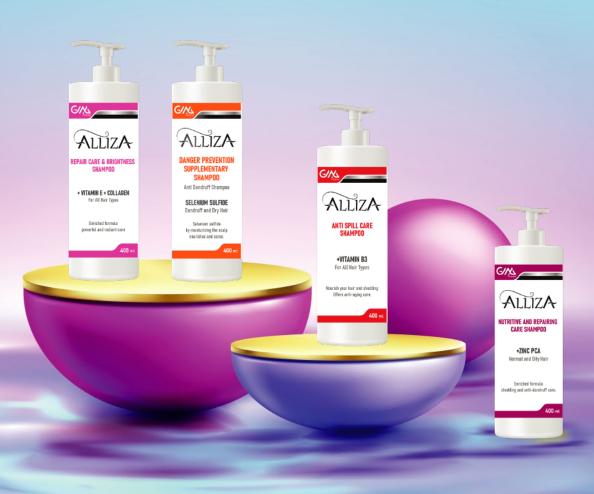

### ALLIZA ZINC PCA SHAMPOO

The ZINC PCA active component in ALLIZA ZINC PCA SHAMPOO 400 ML helps to hydrate and revive your hair. The mineral that our bodies require zinc the most is. It keeps the equilibrium of sebum in the hair. Voyash zinc pca shampoo makes sure that the amount of sebum in the hair is balanced and that easily greasy hair is free of extra oil. It aids in reducing hair loss and promotes healthy growth of non-shedding hair. It helps the hair look thicker and more vibrant. Does not contain silicone derivatives or parabens.

### ALLIZA ANTI-DANDRUFF SHAMPOO

In addition to effectively treating problematic dandruff, ALIJZA Selenium Sulfite 400 ML Dandruff and Seborrheic Dermatitis Shampoo also aids in getting rid of dandruff from your hair. It contains 1% selenium sulfide to help with issues like seborrheic dermatitis, dandruff, flaking, itching, irritation, and redness. designed specifically to treat the scalp and stop dandruff. There are no silicone compounds or parabens in it.

### ALLIZA REPAIRING CARE AND SHINING SHAMPOO

The collagen, biotin, argan oil, and vitamin E in ALLIZA REPAIRING CARE AND SHINING SHAMPOO 400 ML gently cleanse the hair while strengthening it. It helps to rebuild the strength of hair against styling damage and rapidly reverses wear indicators like breaking, roughness, and duliness. Split ends are avoided and your hair receives the care you desire with ALLIZA REPAIR CARE AND SHINING SHAMPOO.instantly eliminates wear and tear. Paraben and silicone compounds are absent from it.

### ALLIZA ANTI-HAIR LOSS SHAMPOO

Thanks to the Niacinamide, Cafein, and Biotinayl tripeptide-1 components in it, ALLIZA ANTI-HAIR LOSS SHAMPOO 400 ML prevents hair shedding and aids in preventing hair loss by nourishing the hair from root to tip. Voyash anti-shedding shampoo restores the missing elements in the scalp, nourishes the hair, and dramatically lowers shedding with daily usage. Parabens and silicone compounds are absent from it.