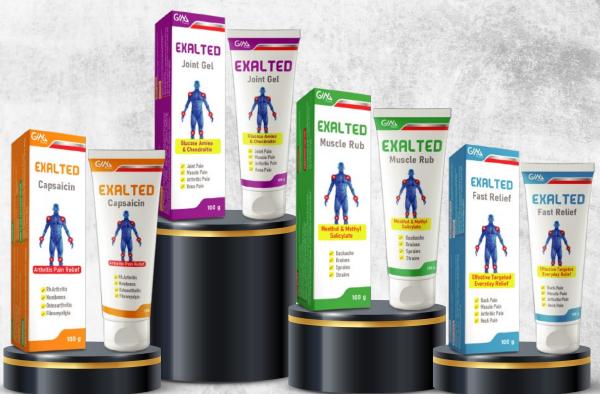

### CAPSAICIN

### **Arthritis Pain Relief**

Exalted Capsaicin Cream is formulated to prevent arthritis pain. In addition to some types of arthritis pain, Capsaicin can also be used to relieve muscle and joint pain.

Thanks to the pepper extract component, it aims to eliminate pain in the applied area in a short period of time with regular use, when applied by massaging the painful area. Three times a day, it reduces the perception of pain by the transmitters that carry pain signals to the brain.

### **FAST RELIEF**

### Effective - Targeted Everyday Relief

Enhance Quick Relief Gel is designed to provide regional relief. In cases of back pain, swelling, and inflammation caused by sprains, strains, and crushing situations related to accidents and sports injuries. Thanks to the ingredients in its Fast Relief Gel's formula acts on the applied area in a short time. It can be used easily and also gives a unique cooling effect.

Which protects against the sensation of burning after application.

### JOINT GEL

### Glucose Amine & Chondroitin

Exalted Joint Gel aims to reduce the pain in the ligaments between the muscles and joints by means of Glucose Amine and Chondroitin Components and to relax a specified area.

Glucose amine is an amino sugar derived from shellfish. Is obtained by the glycosylation of proteins and fatty acids. And is mostly found in cartilage tissue. It should be, preferred to relieve joint pain that occurs after training.

### **MUSELE RUB**

### Menthol & Methyl Salicylate

Exalted Muscle Tropical analgesic pain rub Relief cream helps relieve mild pain in muscles and joints. The cream soothes and helps the body. To relax by penetrating deep into your skin. Thanks to the menthol and methyl salicylate, it contains, it provides regional relief.

Exalted Muscle Rub can be used 3-4 times per day for pain that may occur in your body after exercise.