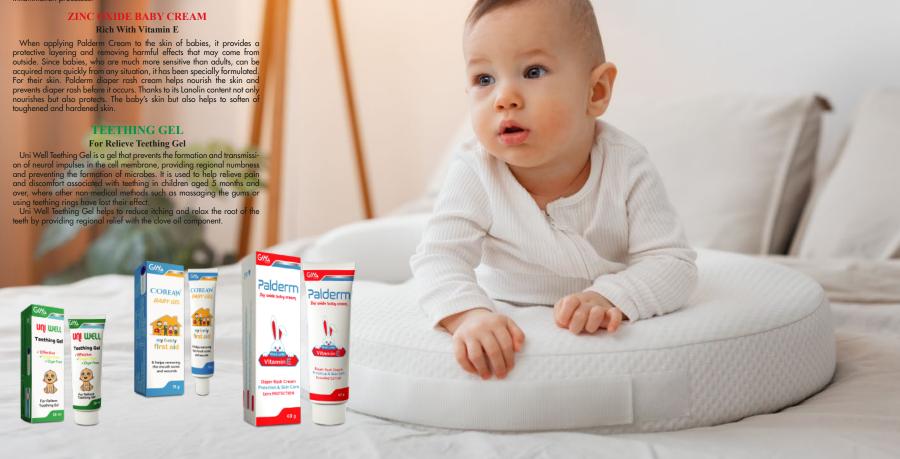

### **Bio Well VASALINE**

VASELINE is used to protect and repair the skin also used for preventing diaper rash, but it can also be used to protect minor cuts and burns, to soften skin, and to lock in moisture in dry, cracked skin.

### SOAP

Diaper rash foam soap Deeply cleanses the skin Soap-free, pH balanced,

Smart Baby Foam Soap helps to prevent diaper rash as well as a ph balancer help you clean your baby every time you change the diaper. Thanks to its soap-free formula and soft structure, it gently cares for the baby's skin without causing irritation and provides permanent refreshment.

Clinically proven mildness formula, is designed for baby's delicate skin.

Smart Baby Powder is formulated to keep babies' skin ree from irritation and redness It can easily be applied after bathing and at every diaper change, keeping the baby's skin is dry and healthy.

Smart Baby Powder leaves a soft and a fresh feeling

on the baby's skin.