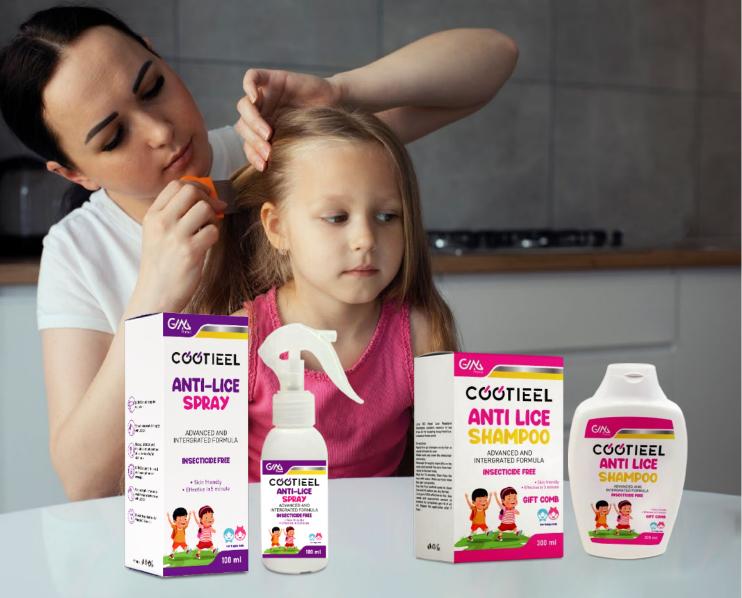

### COOTIEEL ANTI LICE SPRAY

The active ingredient of Anti-Lice Mineral oil and dimethicone are both present in the spray. Thanks to its double-acting spray formula, it is a very effective product. That allows lice and nits to both ocate and perish as a result of dehydration. When used with anti-lice shampoo, It shows its effect in a short time, and allows the lice to die even faster. It gives precise results with regular use.

## COOTIEEL ANTI LICE SHAMPOO

Anti-lice shampoo is used for removing lice from the hair that cause severe itching and can easily be contaminated from person to person. Lices are gray insects that usually live in human hair and can reproduce by leaving their eggs there.

their eggs there.

Anti-Lice Shampoo helps to remove lice on the scalp thanks to its strong formula and active ingredient.